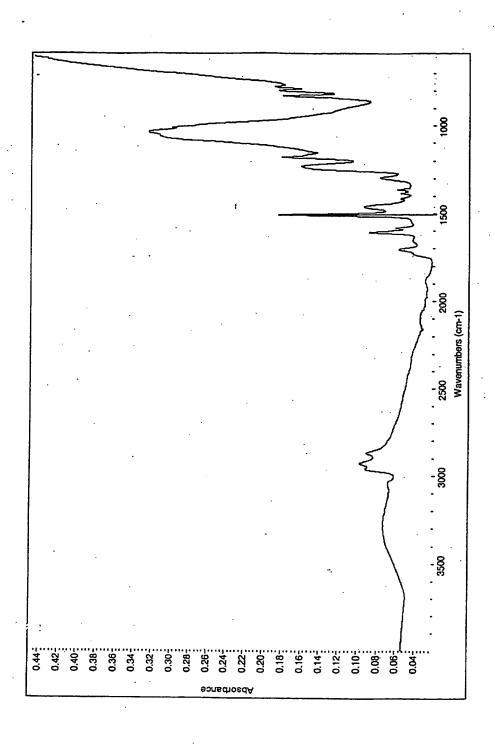

fig. 2

Greases – BMS 3-24

fig 3A

Paul H. Shelley, Diane R. LaRiviere Attorney Docket No. BOE1-1-1222 METHOD FOR IDENTIFYING CONTAMINANTS Filed: November 24, 2003 Express Mail No. EL962636560US Sheet 4 of 37 Black Lowe & Graham, PLLC (206) 381-3300